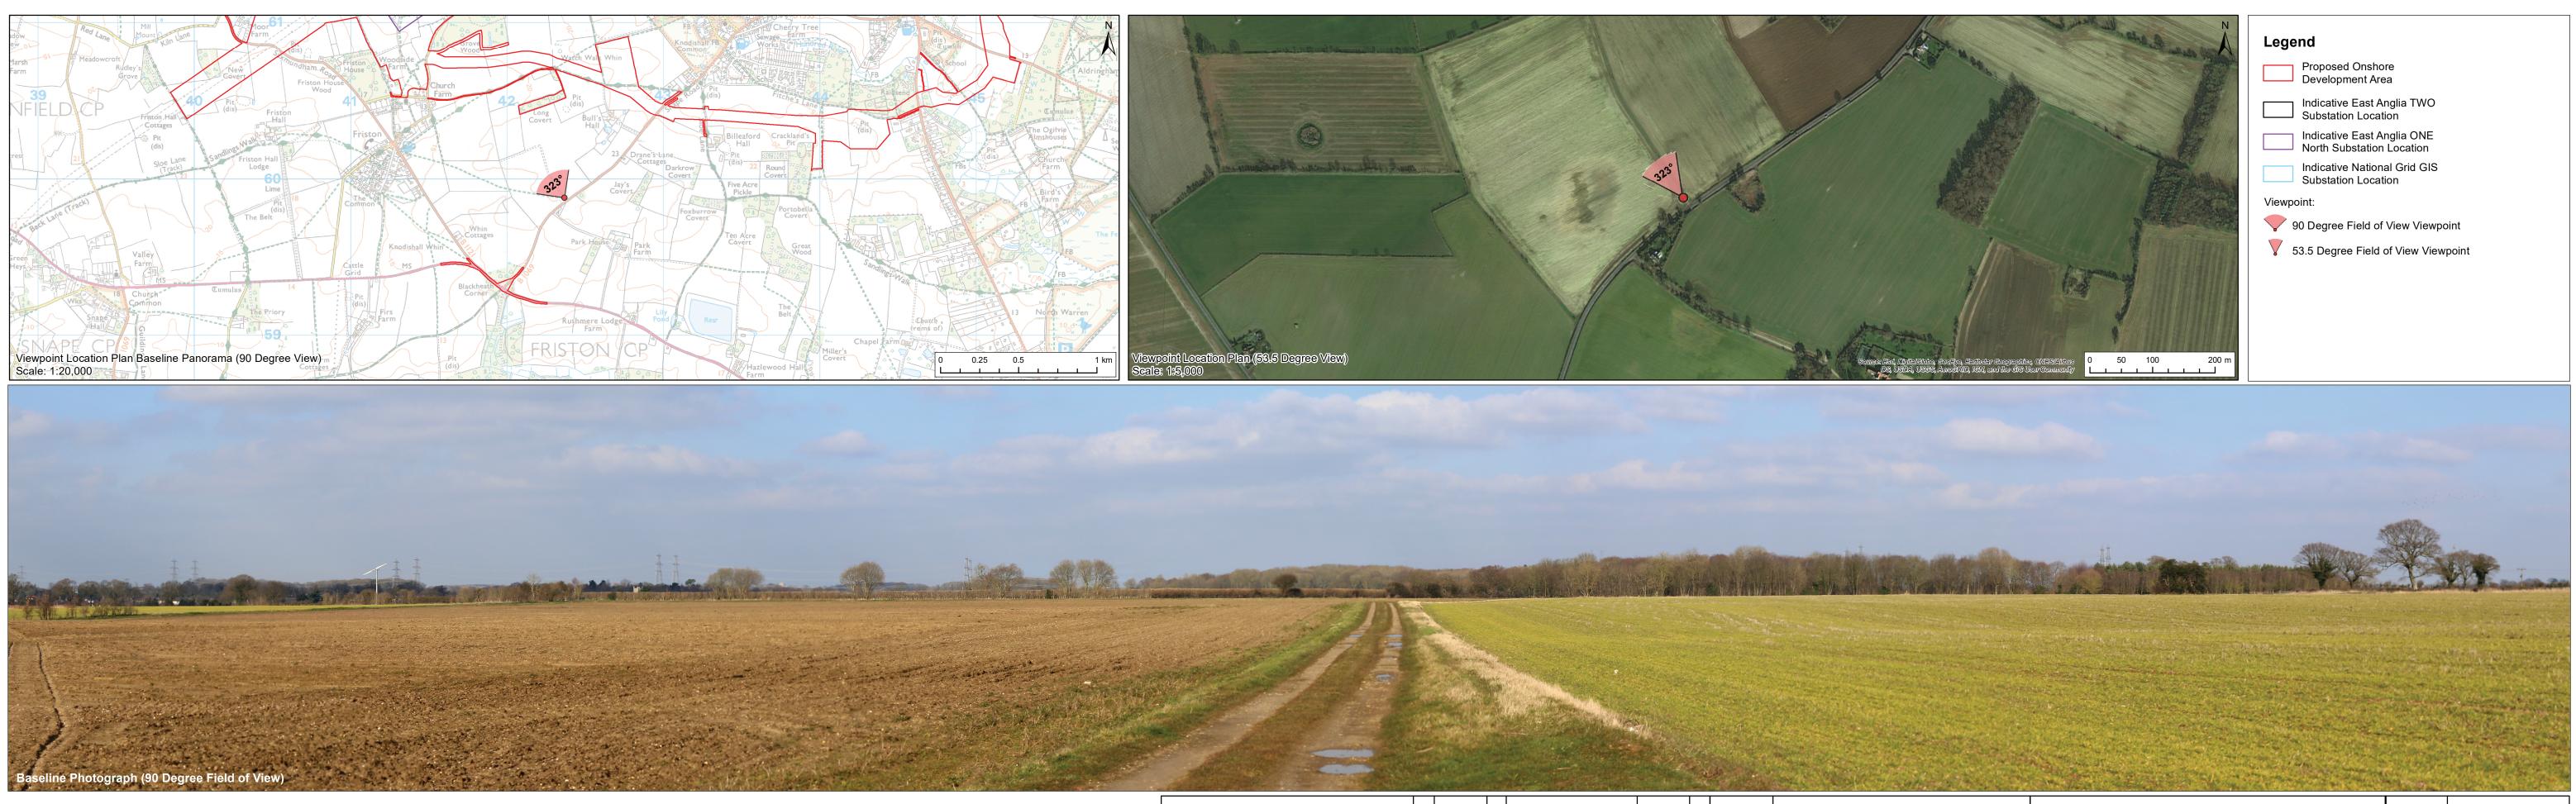

|     |            |    |                     |           |    |                                                                                                                                                                                                                                                                                                                                                                                                                                                                                                                                                                                                                                                                                                                                                                                                                                                                                                                                                                                                                                                                                                                                                                                                                                                                                                                                                                                                                                                                                                                                                                                                                                                                                                                                                                                                                                                                                                                                                                                                                                                                                                                               | East Anglia TWO with           | Drg No | EA2-DWF-ENV-F | REP-IBR-000921                     |
|-----|------------|----|---------------------|-----------|----|-------------------------------------------------------------------------------------------------------------------------------------------------------------------------------------------------------------------------------------------------------------------------------------------------------------------------------------------------------------------------------------------------------------------------------------------------------------------------------------------------------------------------------------------------------------------------------------------------------------------------------------------------------------------------------------------------------------------------------------------------------------------------------------------------------------------------------------------------------------------------------------------------------------------------------------------------------------------------------------------------------------------------------------------------------------------------------------------------------------------------------------------------------------------------------------------------------------------------------------------------------------------------------------------------------------------------------------------------------------------------------------------------------------------------------------------------------------------------------------------------------------------------------------------------------------------------------------------------------------------------------------------------------------------------------------------------------------------------------------------------------------------------------------------------------------------------------------------------------------------------------------------------------------------------------------------------------------------------------------------------------------------------------------------------------------------------------------------------------------------------------|--------------------------------|--------|---------------|------------------------------------|
| 2   | 11/09/2019 | LA | Second Issue (OPEN) | Prepared: | LA | Scale @ A3                                                                                                                                                                                                                                                                                                                                                                                                                                                                                                                                                                                                                                                                                                                                                                                                                                                                                                                                                                                                                                                                                                                                                                                                                                                                                                                                                                                                                                                                                                                                                                                                                                                                                                                                                                                                                                                                                                                                                                                                                                                                                                                    | National Grid GIS Substation   | Rev    | 2             | Coordinate                         |
| 1   | 06/09/2019 | LA | First Issue (OPEN)  | Checked:  | SM | This hap has been plotted to the states in the minimum and in a the mine of state, and intak been plotted by the state chart in the state of the state state in the state of the state state in the state | Viewpoint 13: B1069 Snape Road | Date   | 11/09/19      | System:<br>BNG<br>Datum:<br>OSGB36 |
| Rev | Date       | Ву | Comment             | Approved: | LT |                                                                                                                                                                                                                                                                                                                                                                                                                                                                                                                                                                                                                                                                                                                                                                                                                                                                                                                                                                                                                                                                                                                                                                                                                                                                                                                                                                                                                                                                                                                                                                                                                                                                                                                                                                                                                                                                                                                                                                                                                                                                                                                               |                                | Figure | 29.45a        |                                    |

P:\2015\150887\_EA1N&2\GIS\ArcGIS\ArcMap\ONSHORE\ES\_LVIA\LVIA\_FIGURES\EA2\150887\_EA2\_ES\_LVIA\_Fig29\_33\_VP\_DDP.mxd

Visual representation of 1st year of operational phase Photomontage of the proposed East Anglia TWO and National Grid GIS Substation

OS reference: Eye level: Direction of view:

642365 E 259881 N 23 m AOD 323°

Horizontal field of view: Principal viewing distance: 812.5 mm Paper size: Correct printed image size: 820 x 260 mm

53.5° (planar projection) 841 x 297 mm (half A1)

Camera: Lens: Camera height: Date and time:

Canon EOS 5D Mark II 50mm (Canon EF 50mm f/1.4) 1.5 m ÀGL 22/02/2019, 10:50:52

### National Grid GIS Substation (1.7km)

East Anglia TWO Substation (1.48km)

Contains Ordnance Survey digital data © Crown copyright, All rights reserved 2019 Licence number 0100031673