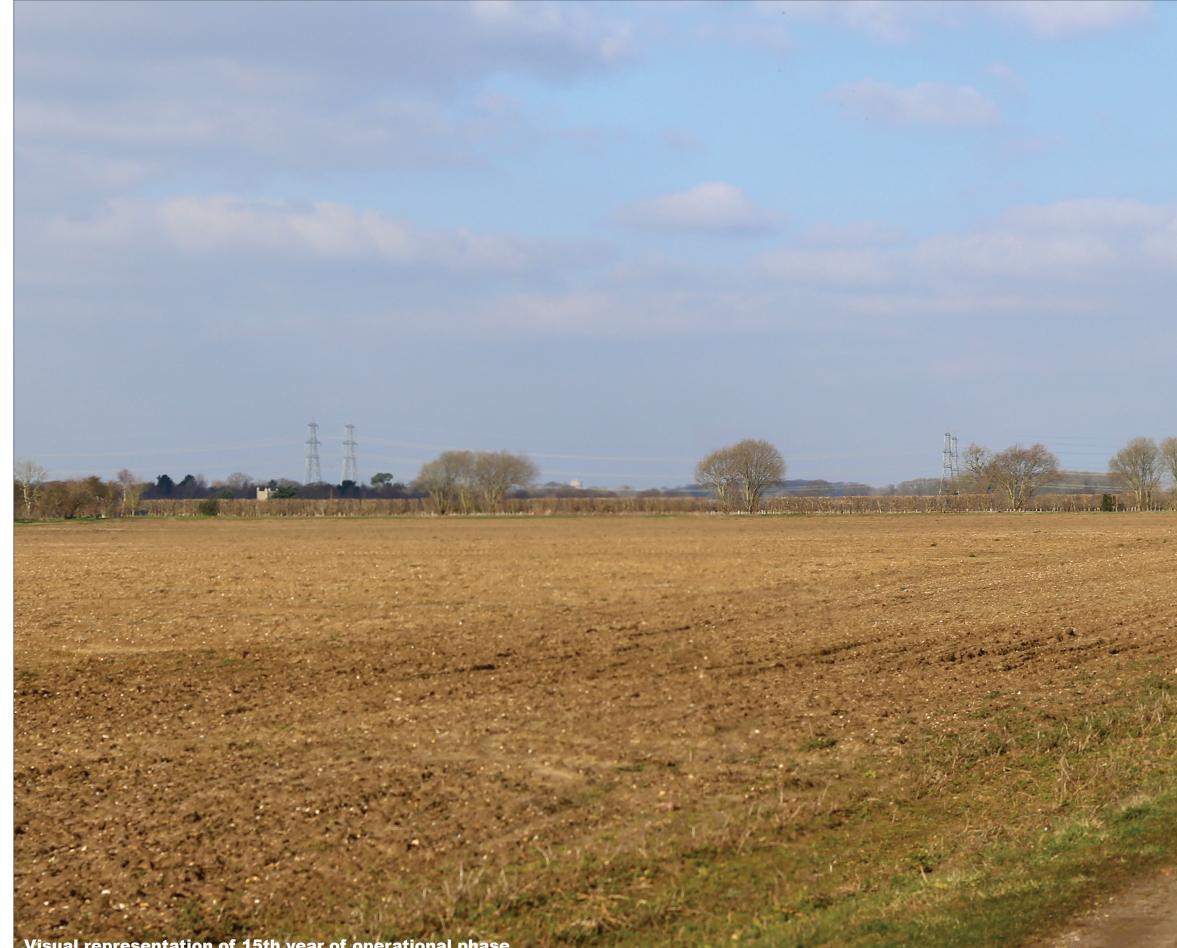

## Figure: 29.45b Viewpoint 13: B1069 Snape Road

Visual representation of 15th year of operational phase Photomontage of the proposed East Anglia TWO and National Grid GIS Substation

OS reference: Eye level: Direction of view:

642365 E 259881 N 23 m AOD 323°

Horizontal field of view: Principal viewing distance: 812.5 mm Paper size: Correct printed image size: 820 x 260 mm

53.5° (planar projection) 841 x 297 mm (half A1)

Camera: Lens: Camera height: Date and time:

Canon EOS 5D Mark II 50mm (Canon EF 50mm f/1.4) 1.5 m ÀGL 22/02/2019, 10:50:52

### National Grid GIS Substation (1.7km)

East Anglia TWO Substation (1.48km)

Contains Ordnance Survey digital data © Crown copyright, All rights reserved 2019 Licence number 0100031673