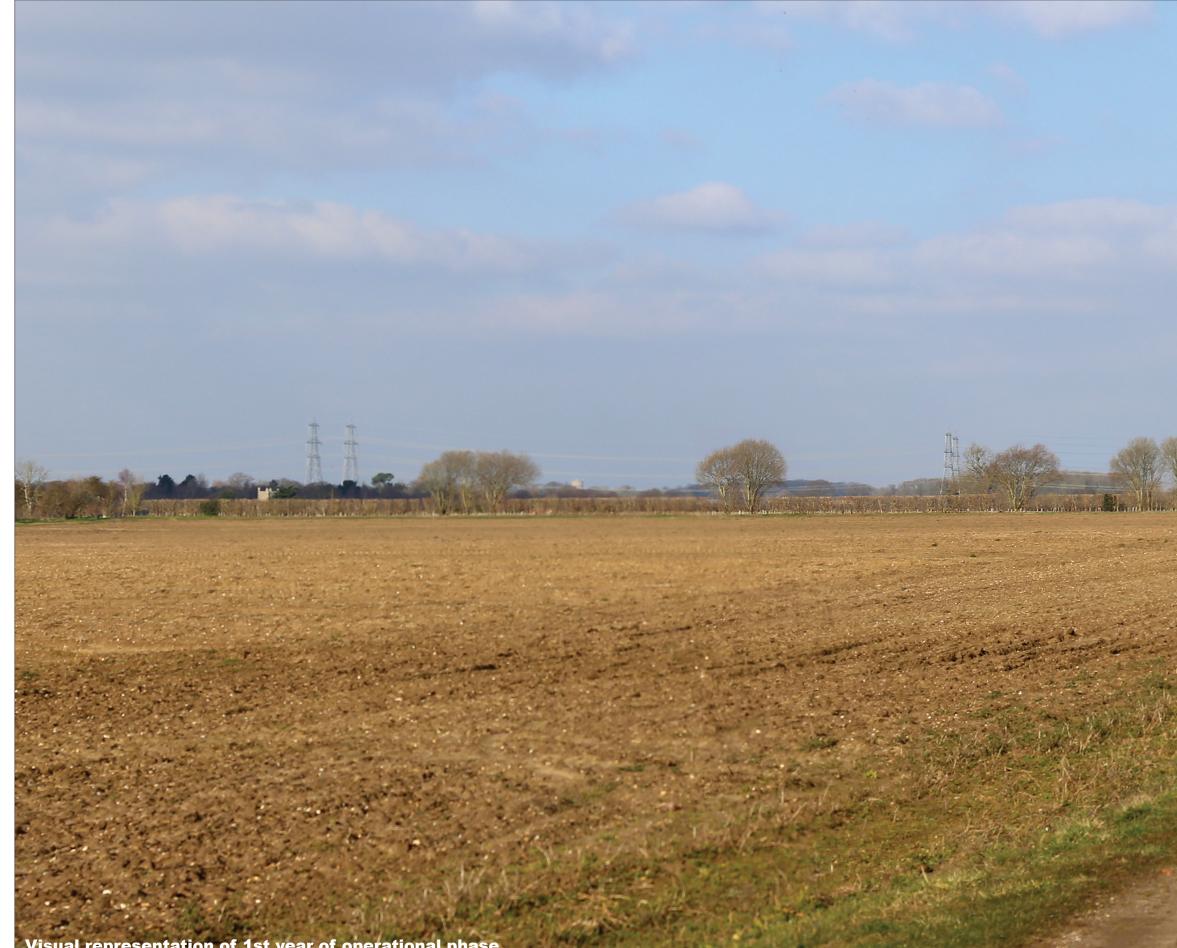

P:\2015\150887\_EA1N&2\GIS\ArcGIS\ArcMap\ONSHORE\ES\_LVIA\LVIA\_FIGURES\EA2\150887\_EA2\_ES\_LVIA\_Fig29\_33\_VP\_DDP.mxd

Visual representation of 1st year of operational phase Photomontage of the proposed East Anglia TWO and National Grid GIS Substation

OS reference: Eye level: Direction of view:

642365 E 259881 N 23 m AOD 323°

Horizontal field of view: Principal viewing distance: 812.5 mm Paper size: Correct printed image size: 820 x 260 mm

53.5° (planar projection) 841 x 297 mm (half A1)

Camera: Lens: Camera height: Date and time:

Canon EOS 5D Mark II 50mm (Canon EF 50mm f/1.4) 1.5 m ÀGL 22/02/2019, 10:50:52

### National Grid GIS Substation (1.7km)

East Anglia TWO Substation (1.48km)

Contains Ordnance Survey digital data © Crown copyright, All rights reserved 2019 Licence number 0100031673